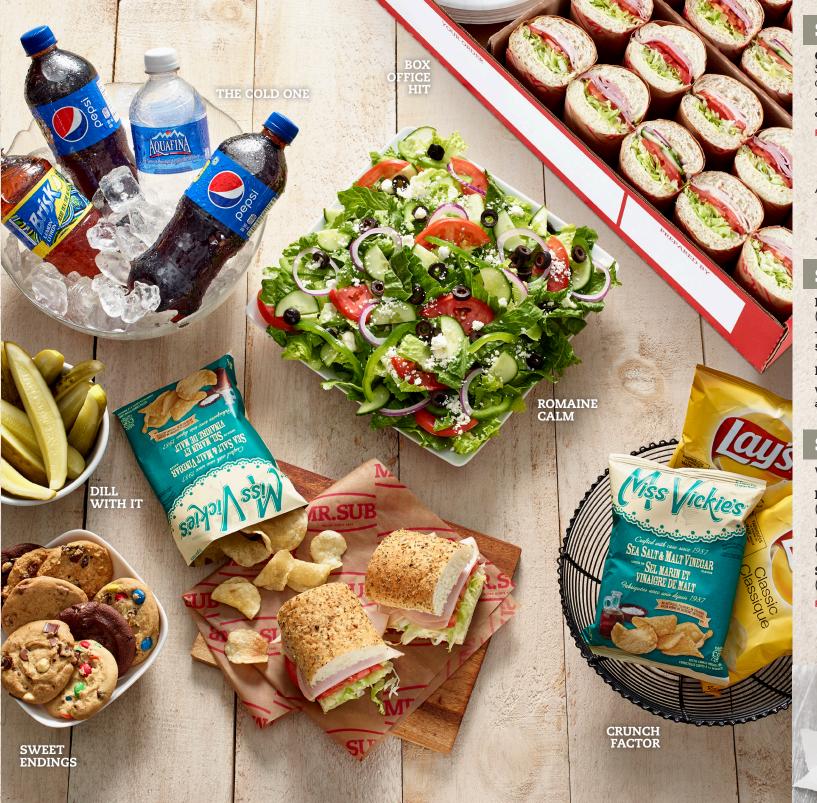

## PARTY SUB

(470-590 Cals per serving, serves 8-10)

Reserved for groups of insatiable, sub-loving fanatics, this Party Sub is roughly TWO FEET of what we do best! Made from six (6), Large subs braided together - it's pure sub awesomeness. Featuring our top selling Assorted Sub.

## PARTY BOXES

#### **CLASSICS SUB PARTY BOX**

(350-650 Cals per serving, serves 6-8)

Five (5) Large subs cut into quarters.

Featured subs: Assorted x 2 (490-650 Cals per serving)

Ham (380-500 Cals per serving) Turkey (360-480 Cals per serving)

Veggie & Cheese (350-470 Cals per serving)

#### **SUB & WRAP PARTY BOX**

(210-490 Cals per serving, serves 8-10)

Three (3) Large subs cut into quarters and five (5) wraps cut into halves.

Featured subs: Assorted (390-490 Cals per serving)

Ham (300-380 Cals per serving) Turkey (290-360 Cals per serving)

Featured wraps: Roast Beef & Cheddar (260-310 Cals per serving)

Turkey (220-270 Cals per serving)

Albacore Tuna (250-300 Cals per serving) Veggie & Cheese (210-260 Cals per serving) Seafood\* (280-330 Cals per serving)

#### WRAP PARTY BOX

(220-340 Cals per serving, serves 8-10)

Ten (10) wraps cut into halves.

Featured wraps: Roast Beef & Cheddar x 2 (260-310 Cals per serving)

Turkey x 2 (220-270 Cals per serving) Albacore Tuna x 2 (250-300 Cals per serving)

Ham x 2 (230-280 Cals per serving)

Louisiana Pepper Chicken\* x 2 (290-340 Cals per serving)

\*Availability may vary per restaurant.

#### **DELUXE SUB & WRAP PARTY BOX**

(200-370 Cals per serving, serves 8-10)

Three (3) Large subs cut into quarters and five (5) wraps cut into halves.

Featured subs: Ultimate Club (250-370 Cals per serving)

Roast Beef & Cheddar (200-300 Cals per serving)

Canadian Club (230-340 Cals per serving)

Featured wraps: Southwest Thai Chicken (270-340 Cals per serving) Peppery Chicken Caesar\* (290-360 Cals per serving) Chipotle Turkey & Bacon (280-350 Cals per serving) Buffalo Chicken x 2 (270-340 Cals per serving)

### GREEK, CAESAR OR GARDEN

Serves 5 as a meal (110-140 Cals per serving) or 10 as a side (60-70 Cals per serving)

The perfect complement to any of our subs or wraps, our salads are made with only the freshest ingredients and your choice of flavourful salad dressings.

#### **DELI DILL PICKLE TRAY**

(5 Cals per serving, serves 10)

Tangy and full of crunch, our Deli Dill Pickles are the perfect side! 5 pickles, cut into quarters.

#### **EXTRAS**

We also offer a wide variety of Pepsi® beverages (0-290 Cals) and chips (160-240 Cals) as add-ons to any order. Just ask!