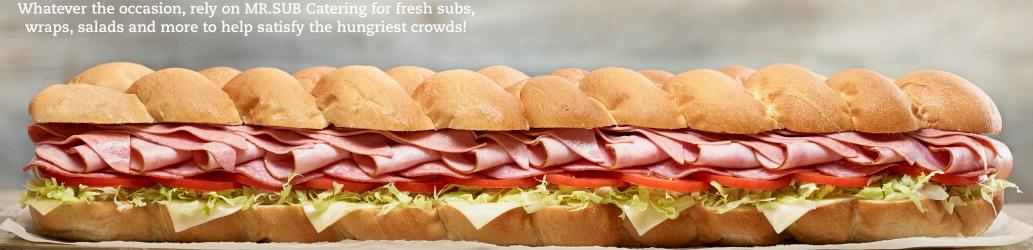

## PARTY SUB

(470-590 Cals per serving, serves 8-10)

Reserved for groups of insatiable, sub-loving fanatics, this Party Sub is roughly TWO FEET of what we do best! Made from six (6), Large subs braided together - it's pure sub awesomeness. Featuring our top selling Assorted Sub.

Extra Large Party Sub & other Party Sub varieties also available - ask us for details!