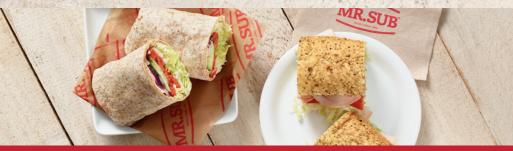

### **SUB & WRAP PARTY BOX**

(210-490 Cals per serving, serves 8-10)

Three (3) Large subs cut into quarters and five (5) wraps cut into halves.

Featured subs: Assorted (390-490 Cals per serving) Ham (300-380 Cals per serving)

Turkey (290-360 Cals per serving)

Featured wraps: Roast Beef & Cheddar (260-310 Cals per serving)

Turkey (220-270 Cals per serving)

Albacore Tuna (250-300 Cals per serving) Veggie & Cheese (210-260 Cals per serving) Seafood\* (280-330 Cals per serving)

#### WRAP PARTY BOX

(220-340 Cals per serving, serves 8-10)

Ten (10) wraps cut into halves.

Featured wraps: Roast Beef & Cheddar x 2 (260-310 Cals per serving)

Turkey x 2 (220-270 Cals per serving) Albacore Tuna x 2 (250-300 Cals per serving)

Ham x 2 (230-280 Cals per serving)

Louisiana Pepper Chicken\* x 2 (290-340 Cals per serving)

\*Availability may vary per restaurant.

#### **DELUXE SUB & WRAP PARTY BOX**

(200-370 Cals per serving, serves 8-10)

Three (3) Large subs cut into quarters and five (5) wraps cut into halves.

Featured subs: Ultimate Club (250-370 Cals per serving)

Roast Beef & Cheddar (200-300 Cals per serving) Canadian Club (230-340 Cals per serving)

Featured wraps: Southwest Thai Chicken (270-340 Cals per serving)

Peppery Chicken Caesar\* (290-360 Cals per serving) Chipotle Turkey & Bacon (280-350 Cals per serving) Buffalo Chicken x 2 (270-340 Cals per serving)