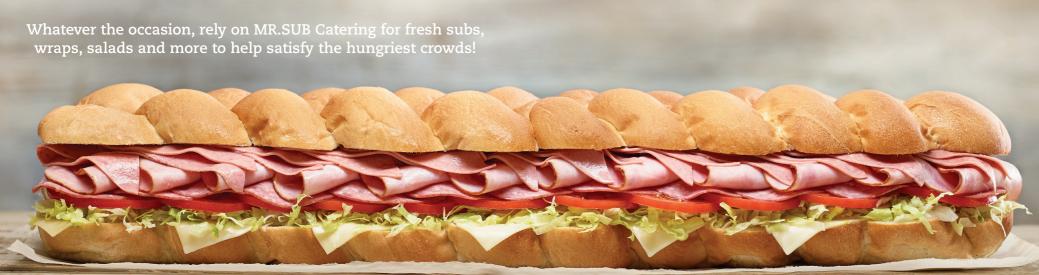

## **PARTY SUB**

(470-590 Cals per serving, serves 8-10)

Reserved for groups of insatiable, sub-loving fanatics, this Party Sub is roughly TWO FEET of what we do best! Made from six (6), Large subs braided together - it's pure sub awesomeness. Featuring our top selling Assorted Sub.

Extra Large Party Sub & other Party Sub varieties also available - ask us for details!