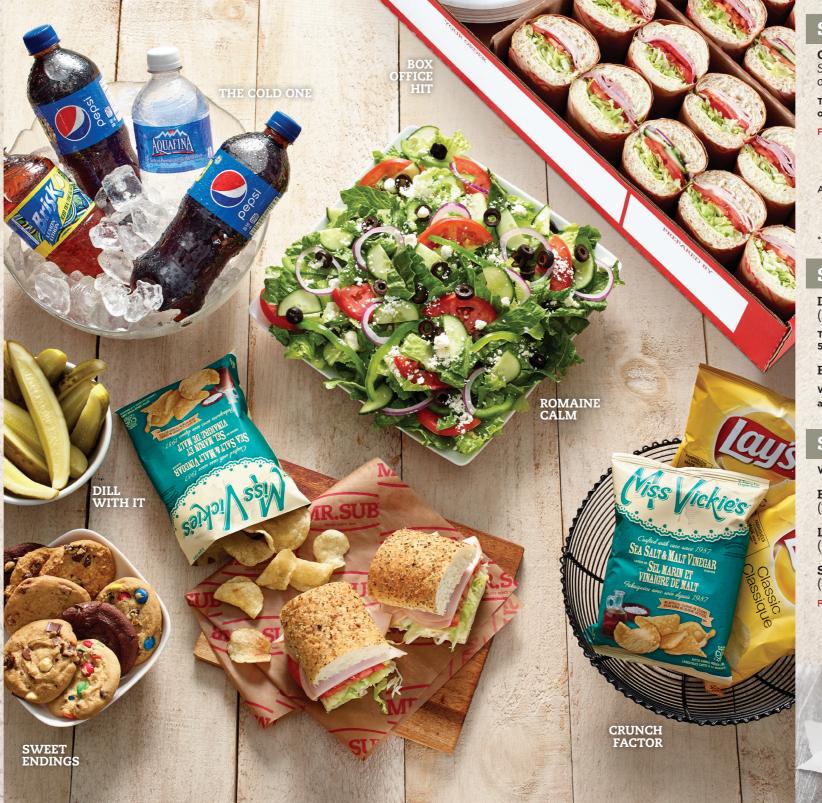

## **PARTY SUB**

(470-590 Cals per serving, serves 8-10)

Reserved for groups of insatiable, sub-loving fanatics, this Party Sub is roughly TWO FEET of what we do best! Made from six (6), Large subs braided together - it's pure sub awesomeness. Featuring our top selling Assorted Sub.

### **CLASSICS SUB PARTY BOX**

(350-650 Cals per serving, serves 6-8)

Five (5) Large subs cut into quarters.

Featured subs: Assorted x 2 (490-650 Cals per serving)

Ham (380-500 Cals per serving) Turkey (360-480 Cals per serving)

### **SUB & WRAP PARTY BOX**

(210-490 Cals per serving, serves 8-10)

Three (3) Large subs cut into quarters and five (5) wraps cut into halves.

Featured subs: Assorted (390-490 Cals per serving) Ham (300-380 Cals per serving)

#### WRAP PARTY BOX

(220-340 Cals per serving, serves 8-10)

Ten (10) wraps cut into halves.

Featured wraps: Roast Beef & Cheddar x 2 (260-310 Cals per serving)

Turkey x 2 (220-270 Cals per serving) Albacore Tuna x 2 (250-300 Cals per serving)

#### **DELUXE SUB & WRAP PARTY BOX**

(200-370 Cals per serving, serves 8-10)

Three (3) Large subs cut into quarters and five (5) wraps cut into halves.

Featured subs: Ultimate Club (250-370 Cals per serving)

### GREEK, CAESAR OR GARDEN

Serves 5 as a meal (110-140 Cals per serving) or 10 as a side (60-70 Cals per serving)

The perfect complement to any of our subs or wraps, our salads are made with only the freshest ingredients and your choice of flavourful salad dressings.

### **DELI DILL PICKLE TRAY**

(5 Cals per serving, serves 10)

Tangy and full of crunch, our Deli Dill Pickles are the perfect side! 5 pickles, cut into quarters.

#### **EXTRAS**

We also offer a wide variety of Pepsi\* beverages (0-290 Cals) and chips (160-240 Cals) as add-ons to any order. Just ask!

# **SWEET ENDINGS**

What's a meal without a little dessert?

**BROWNIE TRAY** 16 pcs (230 Cals per serving)

LARGE COOKIE TRAY 30 cookies (150-170 Cals per serving)

**SMALL COOKIE TRAY** 15 cookies (150-170 Cals per serving)