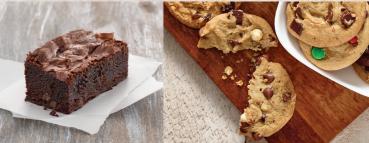

# **SWEET ENDINGS**

What's a meal without a little dessert?

**BROWNIE TRAY** 16 pcs (230 Cals per serving)

LARGE COOKIE TRAY 30 cookies (150-170 Cals per serving)

**SMALL COOKIE TRAY** 15 cookies (150-170 Cals per serving)

Featured cookies: Double Chocolate Chip (160 Cals) Milk Chocolate Chunk (170 Cals) Triple Chocolate Chip (170 Cals) Carnival (160 Cals)

Oatmeal & Raisin (150 Cals)