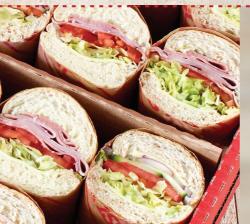

### **CLASSICS SUB PARTY BOX**

(350-650 Cals per serving, serves 6-8)

Five (5) Large subs cut into quarters.

Featured subs: Assorted x 2 (490-650 Cals per serving)

Ham (380-500 Cals per serving) Turkey (360-480 Cals per serving)

Veggie & Cheese (350-470 Cals per serving)